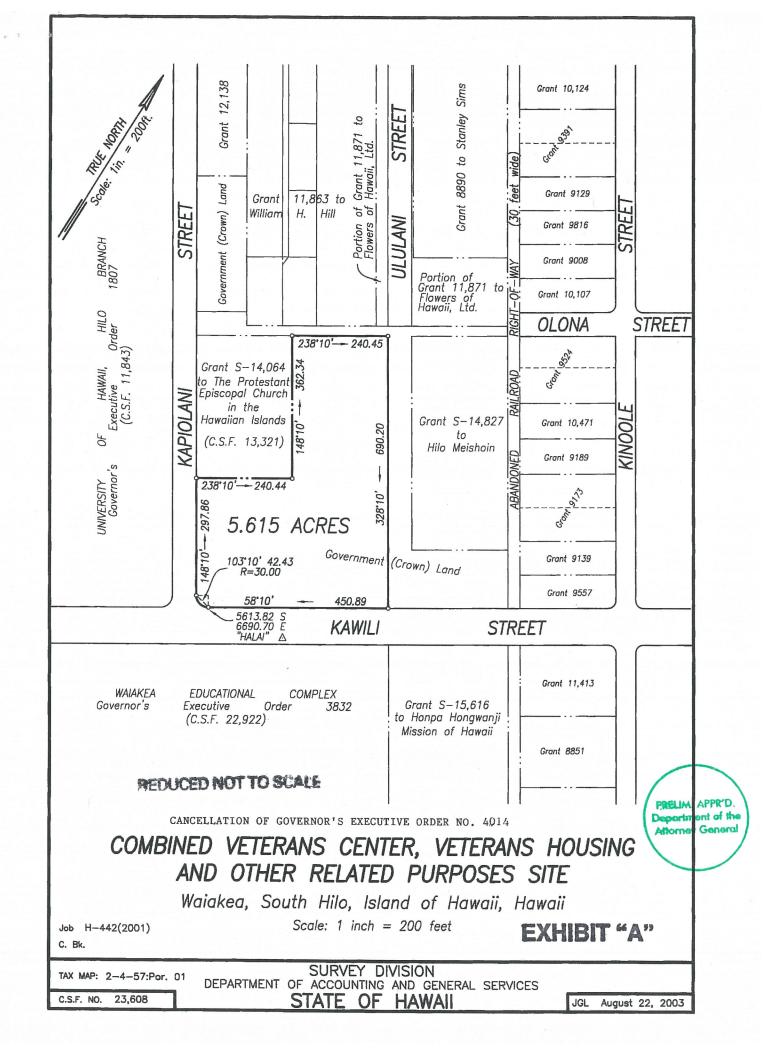

EXECUTIVE ORDER NO.

4541

CANCELLATION OF GOVERNOR'S EXECUTIVE ORDER NO. 4014 DATED OCTOBER 24, 2003

WHEREAS, by Governor's Executive Order No. 4014 dated October 24, 2003, certain land situated at Waiakea, South Hilo, Island of Hawaii, Hawaii, containing an area of 5.615 acres, more particularly delineated on the map marked Exhibit "A" attached hereto and made a part hereof, was set aside for Combined Veterans Center, Veterans Housing and Other Related Purposes, to be under the control and management of the County of Hawaii; and