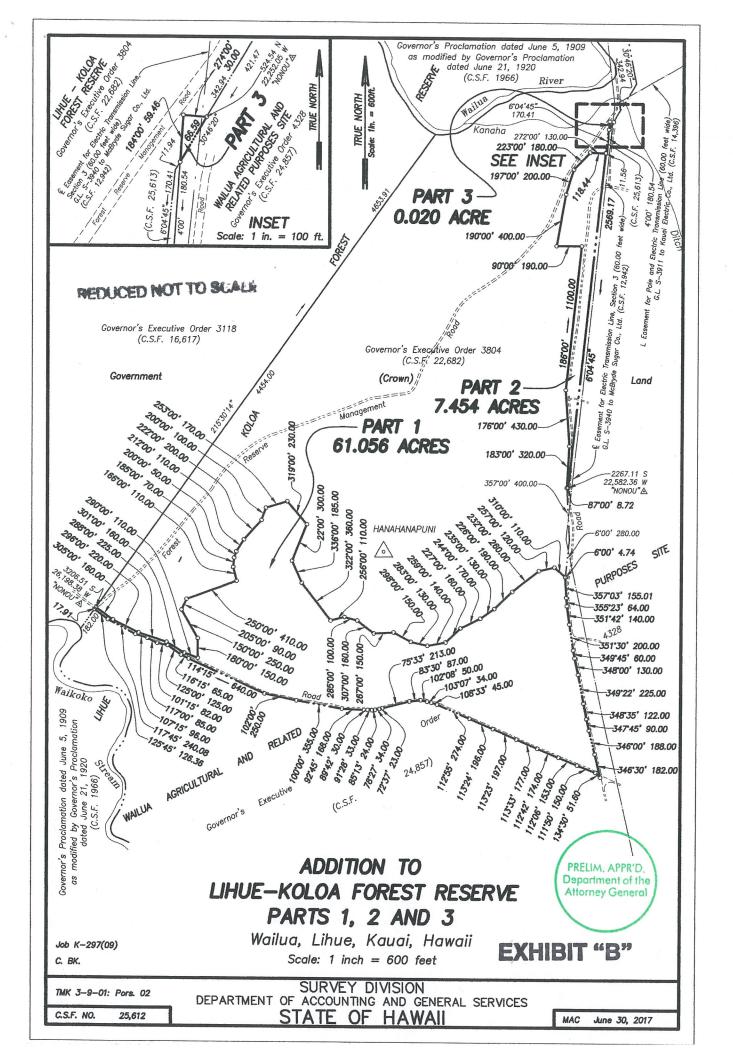

FOR ADDITION TO LIHUE-KOLOA FOREST RESERVE, to be under the control and management of the State of Hawaii, Department of Land and Natural Resources, Division of Forestry and Wildlife, being those portions of land situate at Wailua, Lihue, Kauai,

Hawaii, and identified as "Addition to Lihue-Koloa Forest Reserve, Parts 1, 2 and 3," consisting of:

Part 1 containing an area of 61.056 acres,

Part 2 containing an area of 7.454 acres, and

Part 3 containing an area of 0.020 acre,

SUBJECT, HOWEVER, to Easement for Electric Transmission Line, Section 3 (60.00 feet wide) covered by General Lease S-3940 to McBryde Sugar Co., Ltd, more particularly described in Exhibit "A" and delineated on Exhibit "B," both of which are attached hereto and made parts hereof, said exhibits being respectively, a survey description and survey map prepared by the Survey Division, Department of Accounting and General Services, State of Hawaii, both being designated C.S.F. No. 25,612 and dated June 30, 2017.

#### ADDITION TO LIHUE-KOLOA FOREST RESERVE

PARTS 1, 2 AND 3

Wailua, Lihue, Kauai, Hawaii

Being portions of the Government (Crown) Land of Wailua.

#### PART 1

Beginning at the northwest corner of this parcel of land and at the southwest corner of Lihue-Koloa Forest Reserve, Governor's Executive Order 3804, the coordinates of said point of beginning referred to Government Survey Triangulation Station "NONOU" being 3206.51 feet South and 26,198.38 feet West, thence running by azimuths measured clockwise form True South:-

### PART 2

Beginning at the southeast corner of this parcel of land and at the westerly corner of Wailua Agricultural and Related Purposes Site, Governor's Executive

C.S.F. No. <u>25,612</u> June 30, 2017 Order 4328, the coordinates of said point of beginning referred to Government Survey

#### PART 3

Beginning at the northeast corner of this parcel of land and on the west boundary of Wailua Agricultural and Related Purposes Site, Governor's Executive Order 4328, the coordinates of said point of beginning referred to Government Survey Triangulation Station "NONOU" being 524.54 feet North and 22,252.05 feet West, thence running by azimuths measured clockwise from True South:-