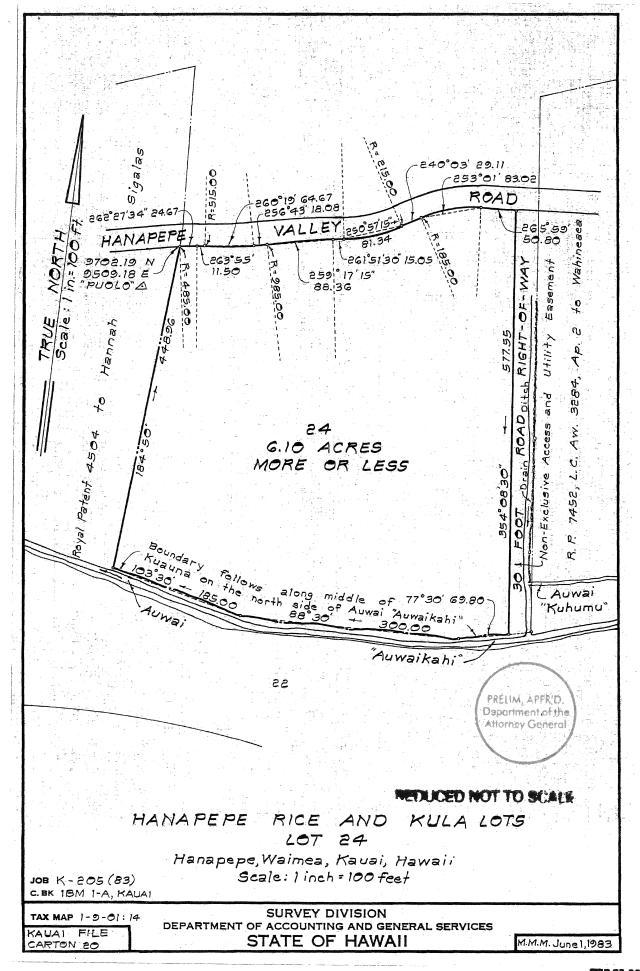

FOR AGRICULTURAL PURPOSES, to be under the control and management of the State of Hawaii, Department of Agriculture, being that parcel of land situate at Hanapepe, Waimea, Kauai, Hawaii, and identified as "Hanapepe Rice and Kula Lots, Lot 24," containing an area of 6.10 acres, more or less, EXCEPTING AND

PRELIM, APPR'D.
Department of the
Attorney General

RESERVING the waters and all riparian and other rights in or to the ditches over and across said Lot, more particularly described in Exhibit "A" and delineated on Exhibit "B," both of which are attached hereto and made parts hereof, said exhibits being respectively, a survey description and survey map prepared by the Survey Division, Department of Accounting and General Services, State of Hawaii, both being designated C.S.F. No. Kauai File Carton 20 and dated June 1, 1983.

#### HANAPEPE RICE AND KULA LOTS

LOT 24

Hanapepe, Waimea, Kauai, Hawaii

Being a portion of the Government (Crown) Land of Hanapepe.

Beginning at the northwest corner of this parcel of land, on the east boundary of Royal Patent 4504 to Hannah Sigalas and on the south side of Hanapepe Valley Road, the coordinates of said point of beginning referred to Government Survey Triangulation Station "PUOLO" being 9702.19 feet North and 9509.18 feet East, thence running by azimuths measured clockwise from True South:-

- Along the south side of Hanapepe Valley Road on a curve to the right with a radius of 485.00 feet, the chord azimuth and distance being: 262° 27' 34" 24.67 feet;
- 263° 55¹
   11.50 feet along the south side of Hanapepe Valley Road;
- 3. Thence along the south side of Hanapepe Valley Road on a curve to the left with a radius of 515.00 feet, the chord azimuth and distance being: 260° 19' 64.67 feet;
- 4. 256° 43' 18.08 feet along the south side of Hanapepe Valley Road;
- 5. Thence along the south side of Hanapepe Valley Road on a curve to the right with a radius of 985.00 feet, the chord azimuth and distance being: 259° 17' 15" 88.36 feet;
- 6.  $261^{\circ}$  51' 30" 15.05 feet along the south side of Hanapepe Valley Road;

PRELIM, APPR'D, Department of the Attorney General 7. Thence along the south side of Hanapepe Valley Road on a curve to the left with a radius of 215.00 feet, the chord azimuth and distance being: 250° 57' 15" 81.34 feet;

 240° 03'
 29.11 feet along the south side of Hanapepe Valley Road;

9. Thence along the south side of Hanapepe Valley Road on a curve to the right with a radius of 185.00 feet, the chord azimuth and distance being: 253° 01' 83.02 feet;

11. 354° 08' 30" 577.55 feet along the west side of 30-Foot Road
Right-of-Way to the middle of the
kuauna on the north side of the auwai
called "Auwaikahi";

Thence along the middle of kuauna on the north side of the auwai called "Auwaikahi" for the next three (3) courses, the direct azimuths and distances between said points in the middle of said kuauna being:

12. 77° 30' 69.80 feet; 13. 88° 30' 300.00 feet; 14. 103° 30' 185.00 feet;

15. 184° 50' 448.96 feet along Royal Patent 4504 to Hannah Sigalas to the point of beginning and containing an AREA OF 6.10 ACRES, MORE OR LESS.

EXCEPTING AND RESERVING the waters and all riparian and other rights in or to the ditches over and across said Lot.

SURVEY DIVISION
DEPARTMENT OF ACCOUNTING AND GENERAL SERVICES
STATE OF HAWAII

Melvin M. Masuda Land Surveyor